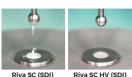

### RIVA SELF CURE RIVA LIGHT CURE

2+1

BUY 2, **GET 1 FREE** 

Leading

RIVA SELF CURE/HV

Riva Self Cure extrudes easily into the cavity with the innovative *ionglass™* particles enabling creamier, non-stick and smoother handling. Polishability is made simple and long-term surface integrity is maintained. For an exceptional packable, high viscosity material, use Riva Self Cure HV.

Riva Self Cure has been independently evaluated as having superior handling. The unique formulation is less stringy or sticky, making placement guicker and easier.