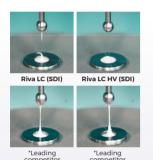

### RIVA SELF CURE RIVA LIGHT CURE

2+1

BUY 2, **GET 1 FREE** 

Leading

RIVA SELF CURE/HV

Riva Self Cure extrudes easily into the cavity with the innovative *ionglass™* particles enabling creamier, non-stick and smoother handling. Polishability is made simple and long-term surface integrity is maintained. For an exceptional packable, high viscosity material, use Riva Self Cure HV.

Riva Self Cure has been independently evaluated as having superior handling. The unique formulation is less stringy or sticky, making placement guicker and easier.

#### **RIVA LIGHT CURE/HV**

Riva Light Cure can be effortlessly placed and sculptured without sticking to your instruments. This outstanding restorative does not pluck, saving you time and maintaining placement integrity, especially when restoring upper teeth.

Riva Light Cure offers fantastic handling, perfect for quick placements in patients who require quick restorations, such as children, people with special needs or patients with back or neck problems.