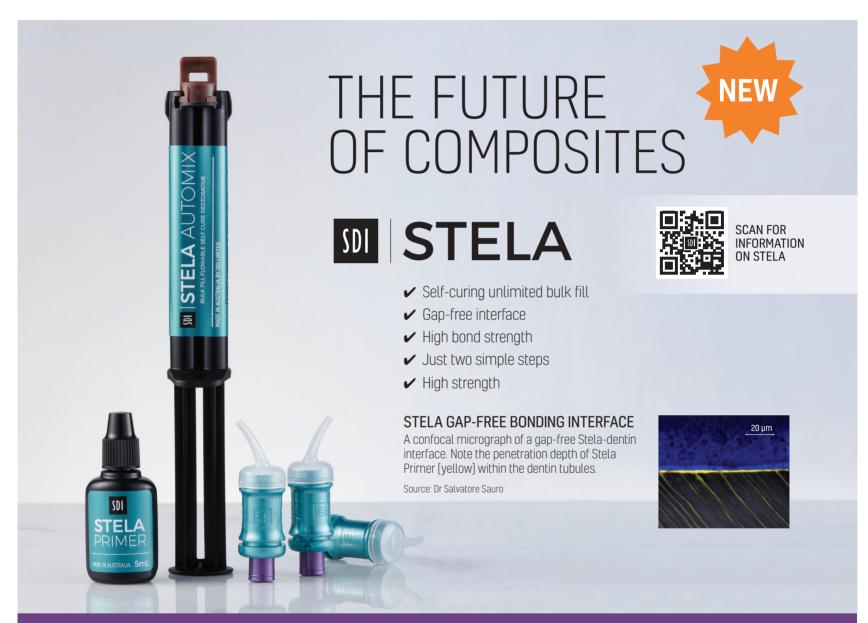

### **STELA**

SELF CURE RESTORATIVE

- · Unlimited depth cure with self-curing
- · Gap-free interface for longevity without sensitivity
- · Two steps: with no etching or light curing
- · Extremely high flexural and compressive strength
- · Available in capsule or automix syringe

### STELA INTRO KITS - RISK FREE TRIAL\*

1+1\* BUY 1, GET 1 FREE

If you are not 100% satisfied return the unopened product for a full refund.

STELA AUTOMIX INTRO KIT - **8640002** 1x 8g SYR, STELA PRIMER 5mL

STELA CAPSULES INTRO KIT - **8640004** 10 CAPS, STELA PRIMER 5mL