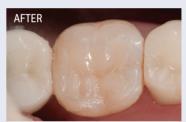

### LUNA 2

UNIVERSAL COMPOSITE

Luna 2 is the next generation Luna universal composite. Luna 2 has an improved unique blend of fillers that were researched and developed at SDI to deliver enhanced handling, very high radiopacity and reliable mechanical properties. Luna 2 is BPA free for health-conscious patients. Luna 2 makes placing a composite easier than ever.

Images courtesy of Dr. Susan McMahon - USA

Luna 2 has beautiful optics that mimic tooth structure and let you place fillings that disappear. It has great handling too: no stickiness on instruments and easy sculptablilty.