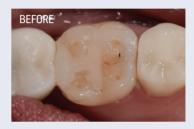

### LUNA 2

UNIVERSAL COMPOSITE

Luna 2 is the next generation Luna universal composite. Luna 2 has an improved unique blend of fillers that were researched and developed at SDI to deliver enhanced handling, very high radiopacity and reliable mechanical properties. Luna 2 is BPA free for health-conscious patients. Luna 2 makes placing a composite easier than ever.

Images courtesy of Dr. Susan McMahon - USA

Luna 2 has beautiful optics that mimic tooth structure and let you place fillings that disappear. It has great handling too: no stickiness on instruments and easy sculptablilty.