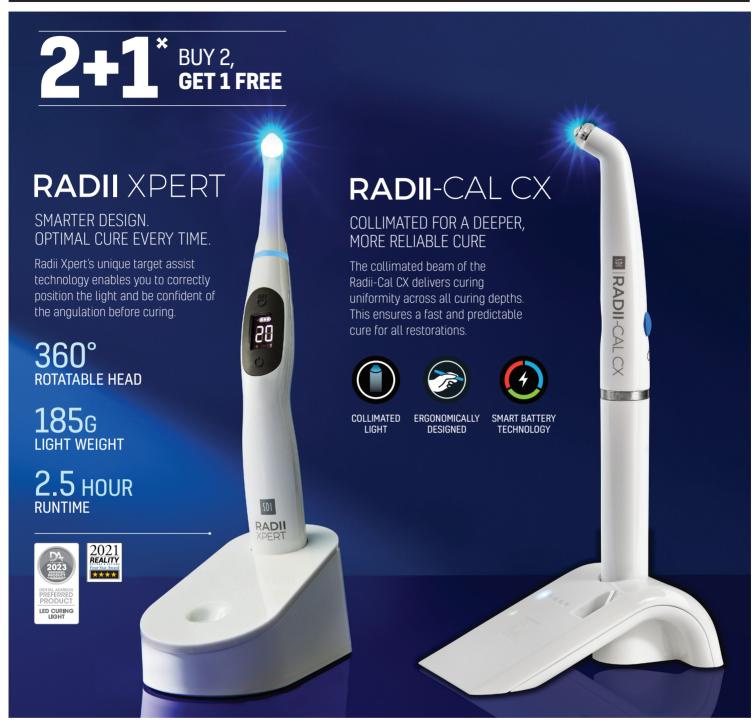

### **STELA**

SELF CURE RESTORATIVE

- · Unlimited depth cure with self-curing
- · Gap-free interface for longevity without sensitivity
- · Two steps: with no etching or light curing
- · Extremely high flexural and compressive strength
- · Available in capsule or automix syringe