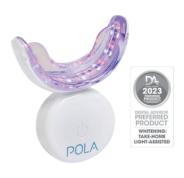

### REDUCE SENSITIVITY **INCREASE PATIENT ACCEPTANCE GROW YOUR RESTORATIVE OPPORTUNITIES**

POLA DAY HYDROGEN PEROXIDE BASED ADVANCED TRAY TOOTH WHITENING SYSTEM

**POLA NIGHT** CARBAMIDE PEROXIDE BASED ADVANCED TRAY TOOTH WHITENING SYSTEM

POLA DAY CP SUPER FAST TRAY TOOTH WHITENING SYSTEM!

POLA FOR ALIGNERS STRAIGHTEN AND BRIGHTEN TOGETHER